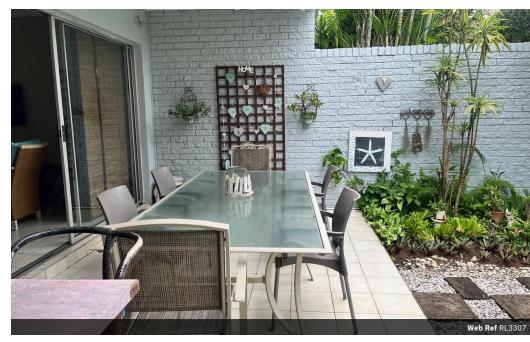

The open-plan lounge and dining area create a seamless flow, leading to the kitchen with ample storage. Sliding doors open onto a covered patio and a small private garden, perfect for relaxing or entertaining. The property is pet-friendly and includes one parking bay as well as a single lock-up garage. Available furnished or unfurnished, this townhouse is ideal for families or professionals seeking a well-located and inviting home. Contact us today to arrange a viewing!

Available Furnished - R25000.00 Small Garden Pet Friendly 1 x Single Lock Up Garage 1 x Covered Parking Bay Patio