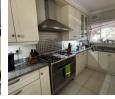

Step inside to an airy, open-plan living space designed for effortless flow. The generous lounge and dining area lead into a large, well-equipped kitchen, while a separate TV lounge provides a cozy spot to unwind. A guest loo is conveniently located downstairs. Glass doors open onto a lovely outdoor space featuring both a shaded and open section-perfect for entertaining or quiet relaxation.