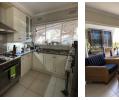

Step inside to an airy, open-plan living space designed for effortless flow. The generous lounge and dining area lead into a large, well-equipped kitchen, while a separate TV lounge provides a cozy spot to unwind. A guest loo is conveniently located downstairs. Glass doors open onto a lovely outdoor space featuring both a shaded and open section-perfect for entertaining or quiet relaxation.