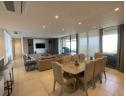

Key Features:

Bedrooms: 3 generously sized bedrooms with ample natural light and stunning views.

Living Area: Expansive open-plan living and dining areas designed for comfort and style, seamlessly flowing onto the outdoor balcony and dining area.

Kitchen: State-of-the-art kitchen with high-end appliances and contemporary finishes, perfect for culinary enthusiasts. As well as a stunning scullery/laundry area.

Balcony: A large outdoor balcony designed for entertaining, boasting spectacular views and a serene...