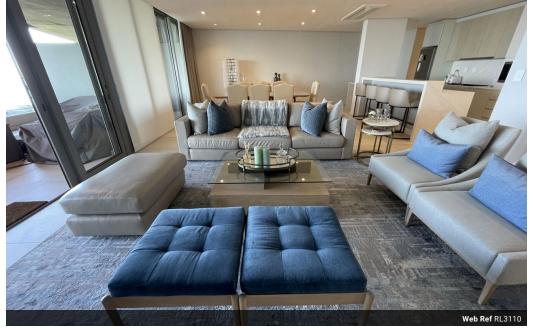

### Stunning 3-Bedroom Penthouse with Panoramic Views in Oceandune

Experience the epitome of luxury living in this spacious and modern 3-bedroom penthouse, perfectly situated in the prestigious Oceandune complex. Offering breathtaking panoramic views of the breaker surf and lush forest landscapes, this property is a haven for those seeking tranquility and elegance.

Key Features:

Bedrooms: 3 generously sized bedrooms with ample natural light and stunning views.

Living Area: Expansive open-plan living and dining areas designed for comfort and style, seamlessly flowing onto the outdoor balcony and dining area.

## Interior

Bedrooms 3 Bathrooms 3 Kitchens 1 Recep. Rooms 3 Furnished Yes

#### Extras

Central A/C & Heating Balcony Built-in Kitchen Appliances Built-in Wardrobes